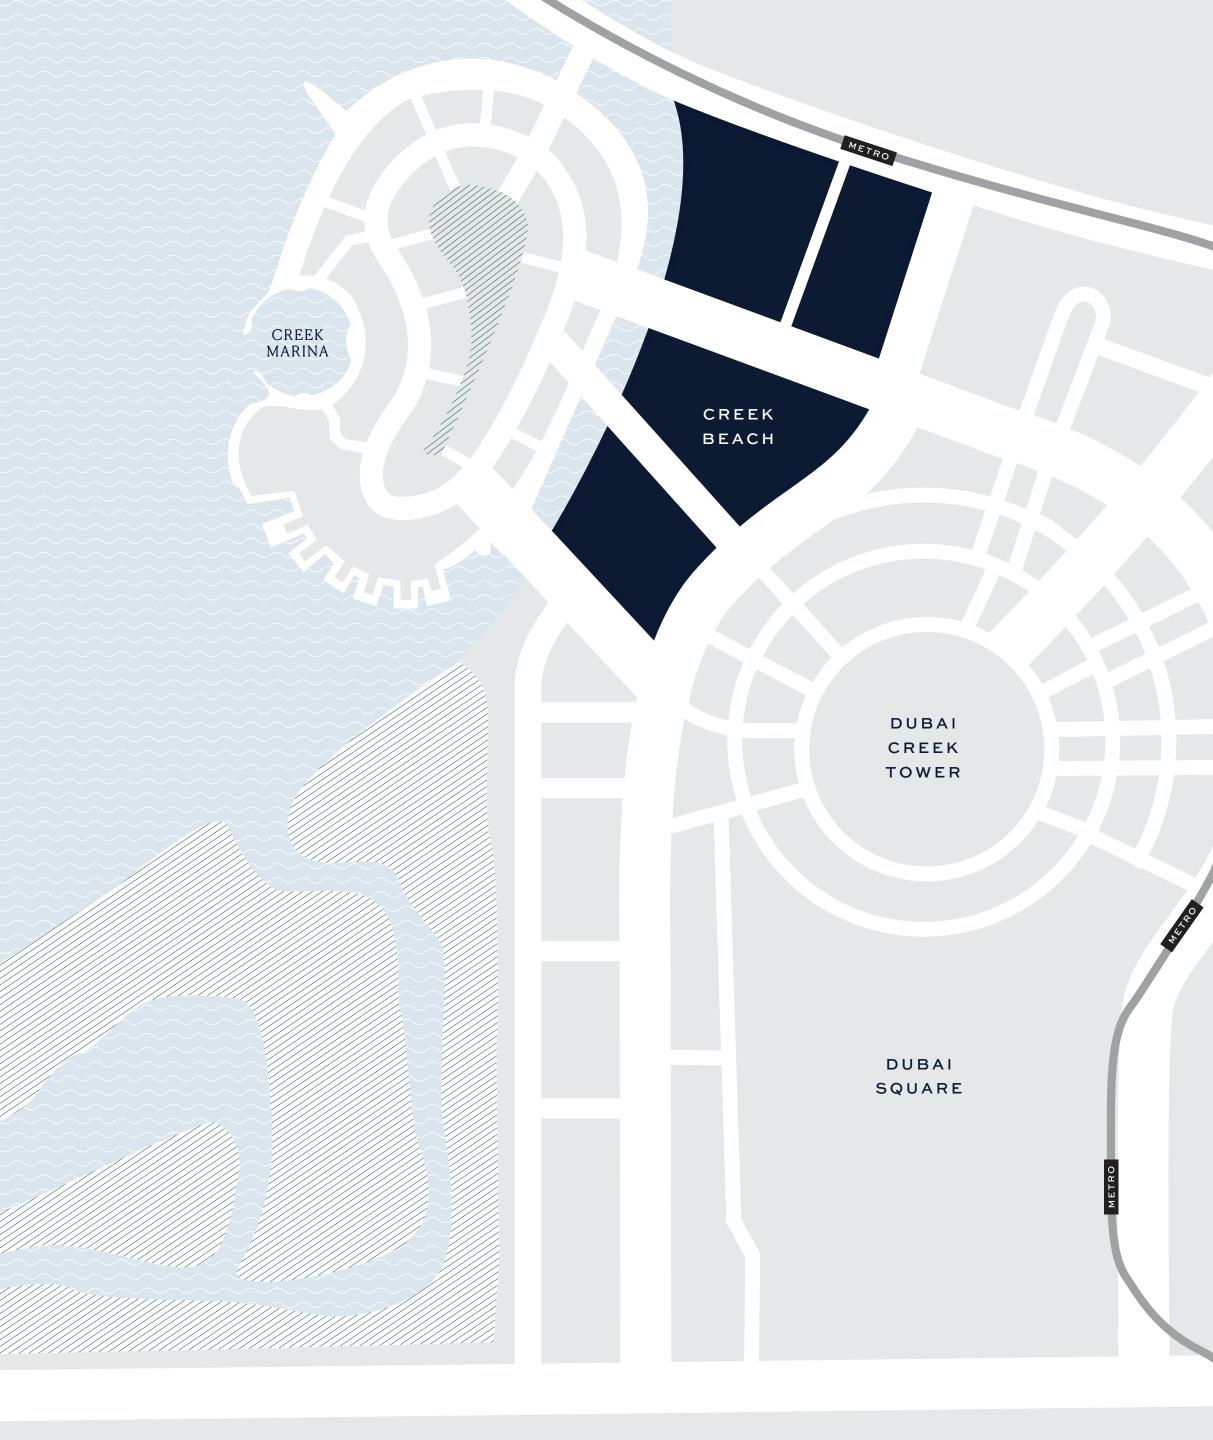

### Ideal Location

Designed to nourish the soul, the Creek Beach district is a pedestrian-friendly sanctuary nestled between Creek Island Dubai and Dubai Creek Tower. Enjoy life in this prominent location that seamlessly blends the best waterfront experience with mainland convenience and connectivity.

### Creek Marina

Discover a unique waterfront spectacle that is brimming with leisure, shopping and dining experiences Take a stroll on the promenade buzzing with cosmopolitan life on beautifully landscaped sidewalks. Take in the spectacular views of Downtown Dubai and the aquatic wonderland all around you.

### Dubai Creek Tower

Eclipsing even Burj Khalifa, the world's tallest structure since 2010, the Dubai Creek Tower represents the quintessence of a 21st-century tourist attraction. Only a short walk from your Creek Beach home, it will feature multiple cutting-edge observation decks with 360° views of Dubai Creek Harbour and the metropolis beyond. Millions of tourists will have easy access from Dubai Square to Dubai Creek Tower, and vice-versa.

#### DUBAI SQUARE

#### DUBAI CREEK HARBOUR

Picture this. A residential, hospitality and retail indoor city with 10,000 residential units, over 1,500 hotel rooms and a 7,500 sq m of retail indulgence. Nestling alongside the Dubai Creek Tower, Dubai Square will bring back the exciting life on city squares and avenues to enrich your shopping experience. On top of that, enjoy the city's new operating system, Dubai Os. This website and app will allow you to shop for any product from Dubai Square seamlessly, in-store or wherever you are worldwide.