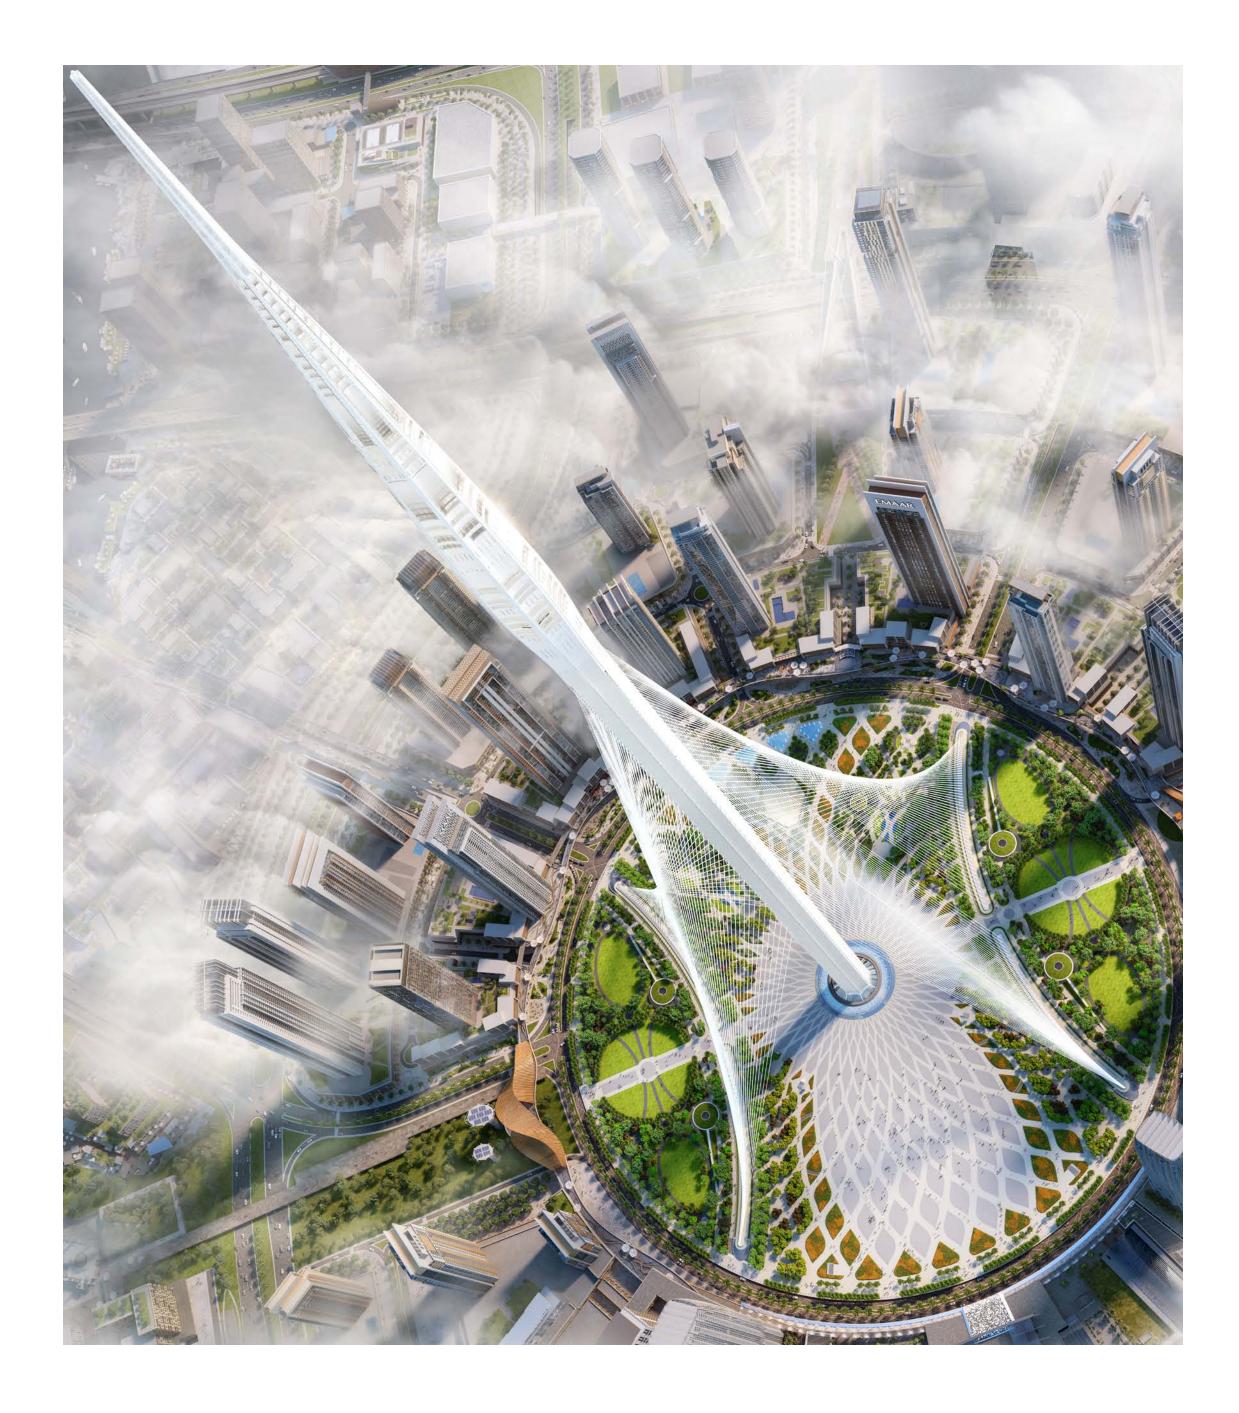

### The World of Tomorrow

Dubai Creek Harbour is at the heart of our bold new vision for Dubai. The six-square-kilometre waterfront destination (three times the size of Downtown Dubai) is destined to push the frontiers in design, architecture and quality of life. In the heart of it is Dubai Creek Tower, a new beacon for the global audiences.

### Dubai Creek Tower

Eclipsing even Burj Khalifa, the world's tallest structure since 2010, the Dubai Creek Tower represents the quintessence of a 21st-century tourist attraction. Only a short walk from your Creek Beach home, it will feature multiple cutting-edge observation decks with 360° views of Dubai Creek Harbour and the metropolis beyond. Millions of tourists will have easy access from Dubai Square to Dubai Creek Tower, and vice-versa.