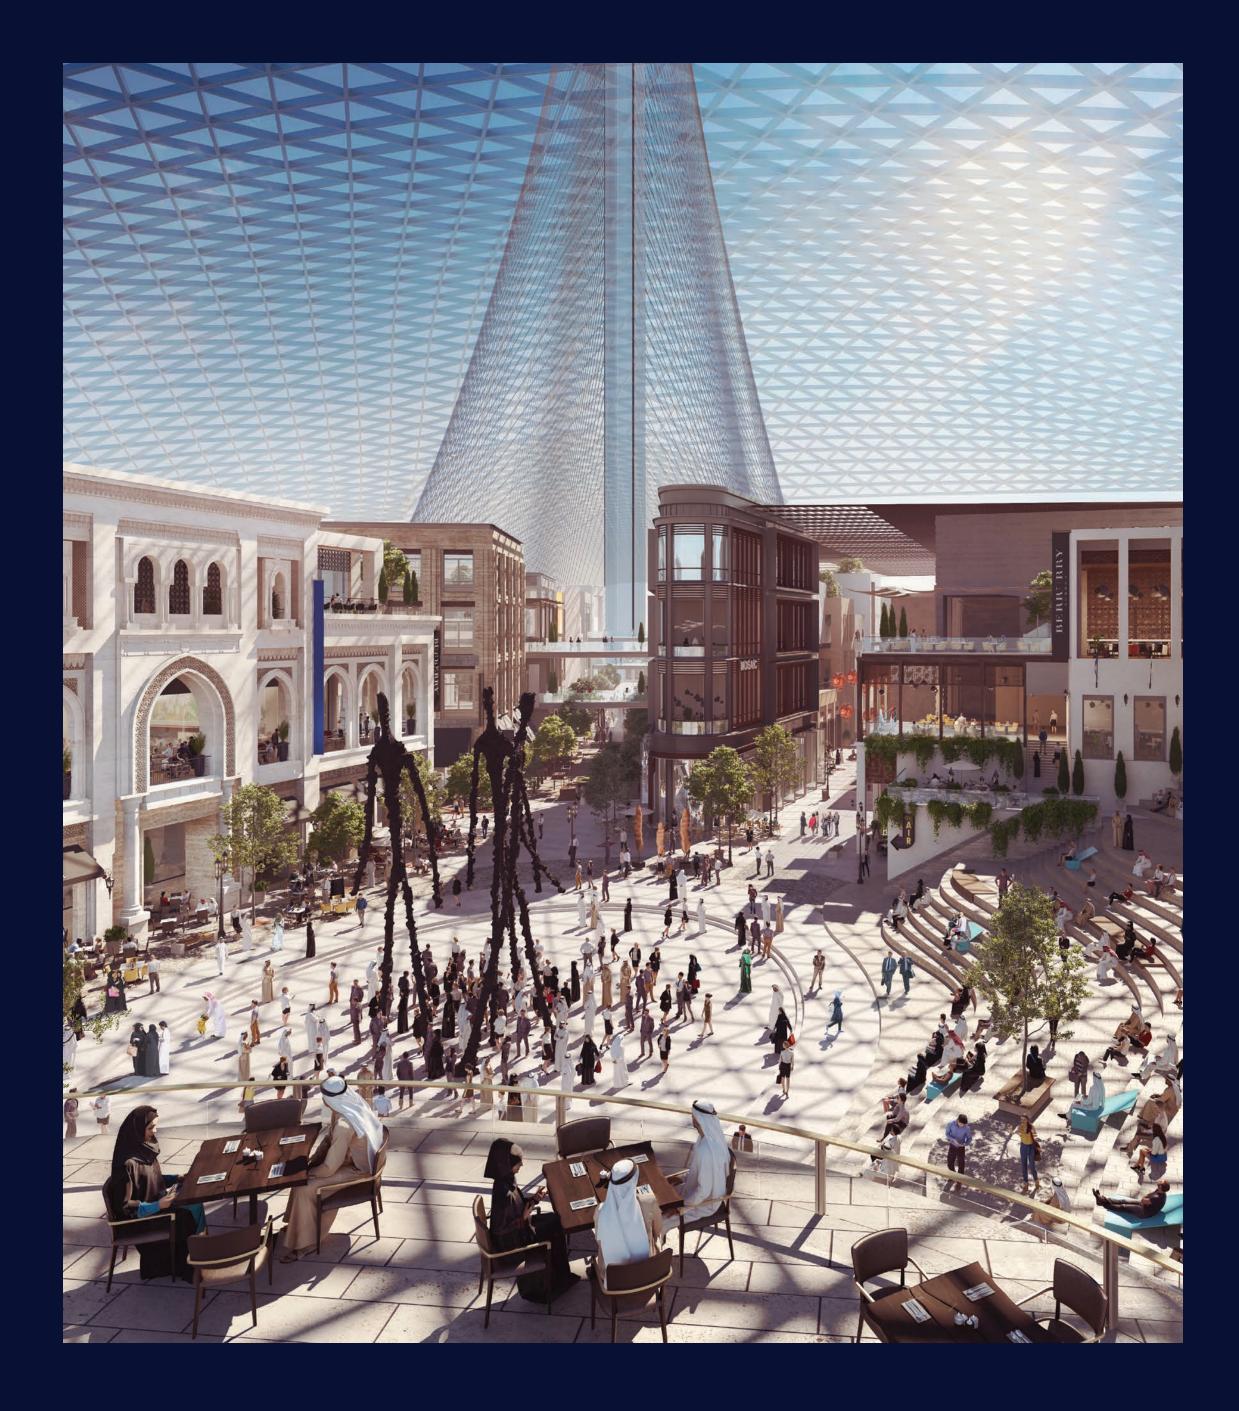

#### DUBAI SQUARE

#### DUBAI CREEK HARBOUR

Picture this. A residential, hospitality and retail indoor city with 10,000 residential units, over 1,500 hotel rooms and a 7,500 sq m of retail indulgence. Nestling alongside the Dubai Creek Tower, Dubai Square will bring back the exciting life on city squares and avenues to enrich your shopping experience. On top of that, enjoy the city's new operating system, Dubai Os. This website and app will allow you to shop for any product from Dubai Square seamlessly, in-store or wherever you are worldwide.