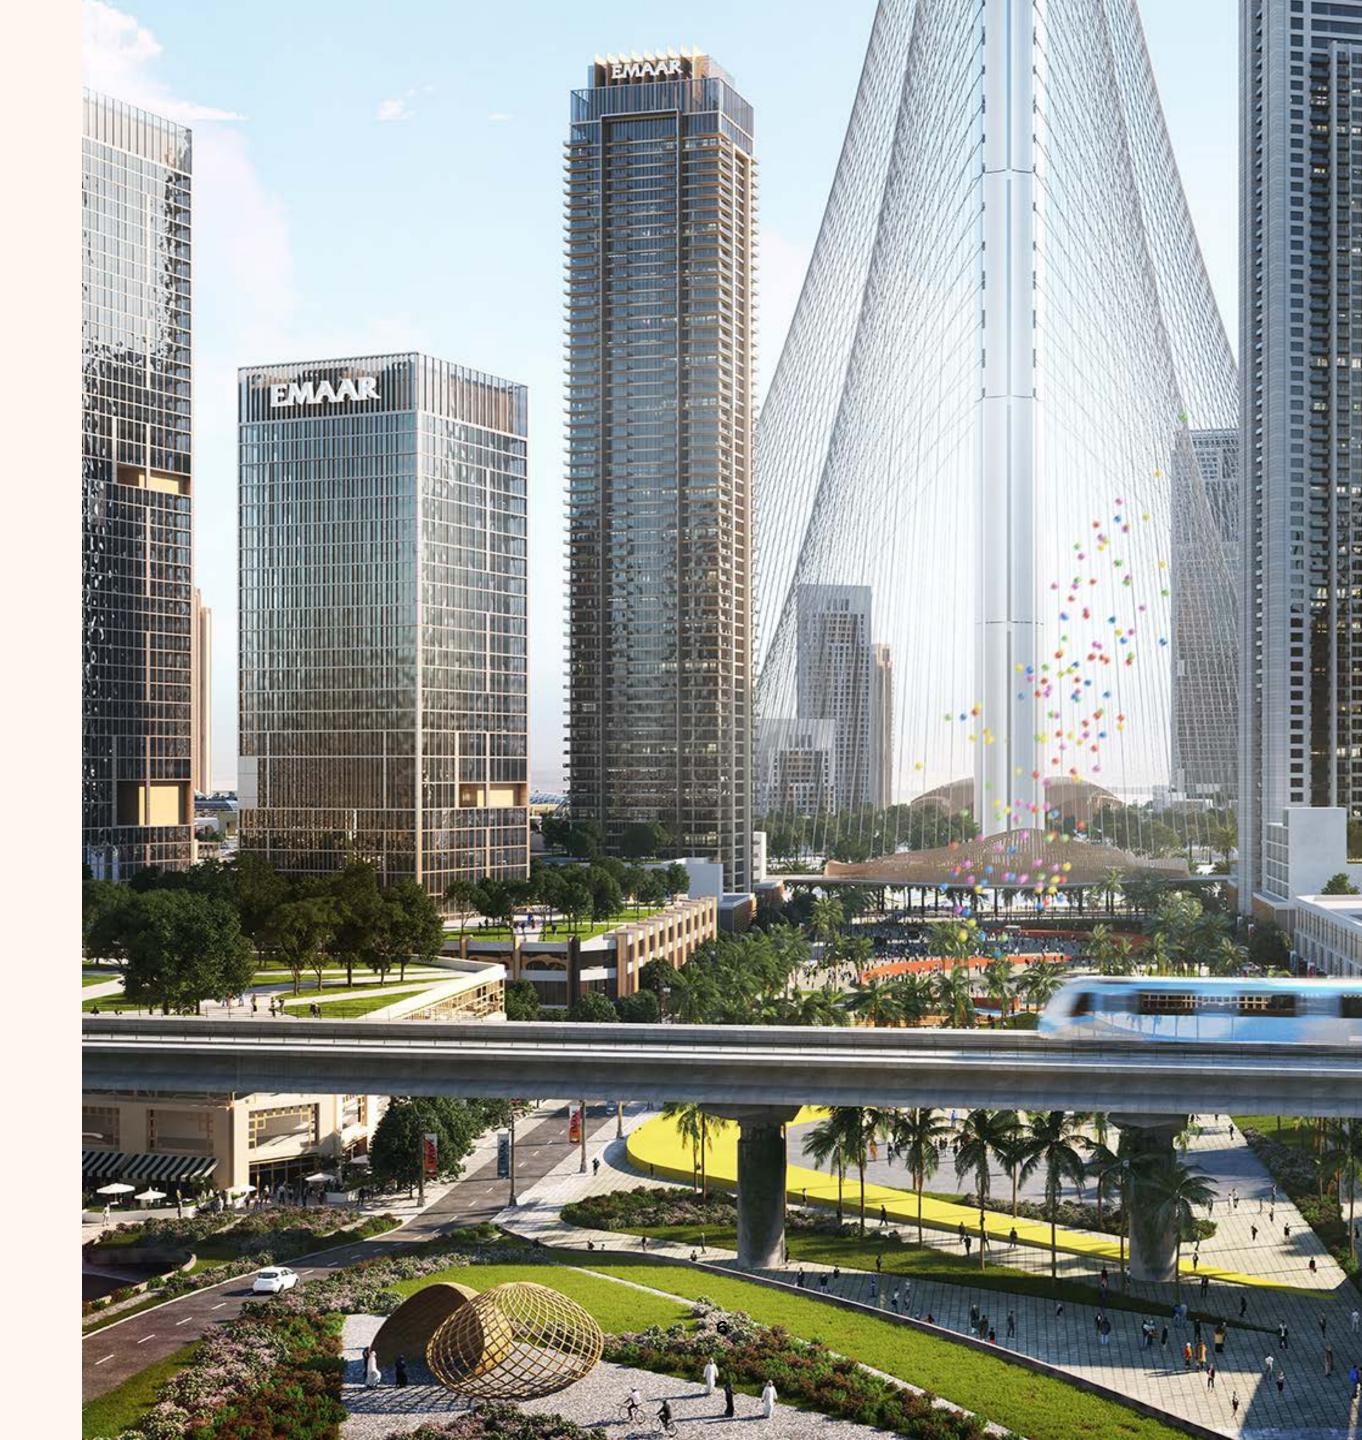

### The World of Tomorrow

Dubai Creek Harbour is at the heart of our bold new vision for Dubai. The six-square-kilometre waterfront destination (three times the size of Downtown Dubai) is destined to push the frontiers in design, architecture and quality of life. In the heart of it is Dubai Creek Tower, a new beacon for the global audiences.

### Ideal Location

Designed to nourish the soul, the Creek Beach district is a pedestrian-friendly sanctuary nestled between Creek Island Dubai and Dubai Creek Tower. Enjoy life in this prominent location that seamlessly blends the best waterfront experience with mainland convenience and connectivity.

#### Dedicated Metro Station

With its very own metro station, the Creek Beach will bring you a new level of convenience and comfort. Imagine living close to water and nature in remarkable surroundings, yet still be able to reach Downtown Dubai or Dubai International Airport within just a few minutes.