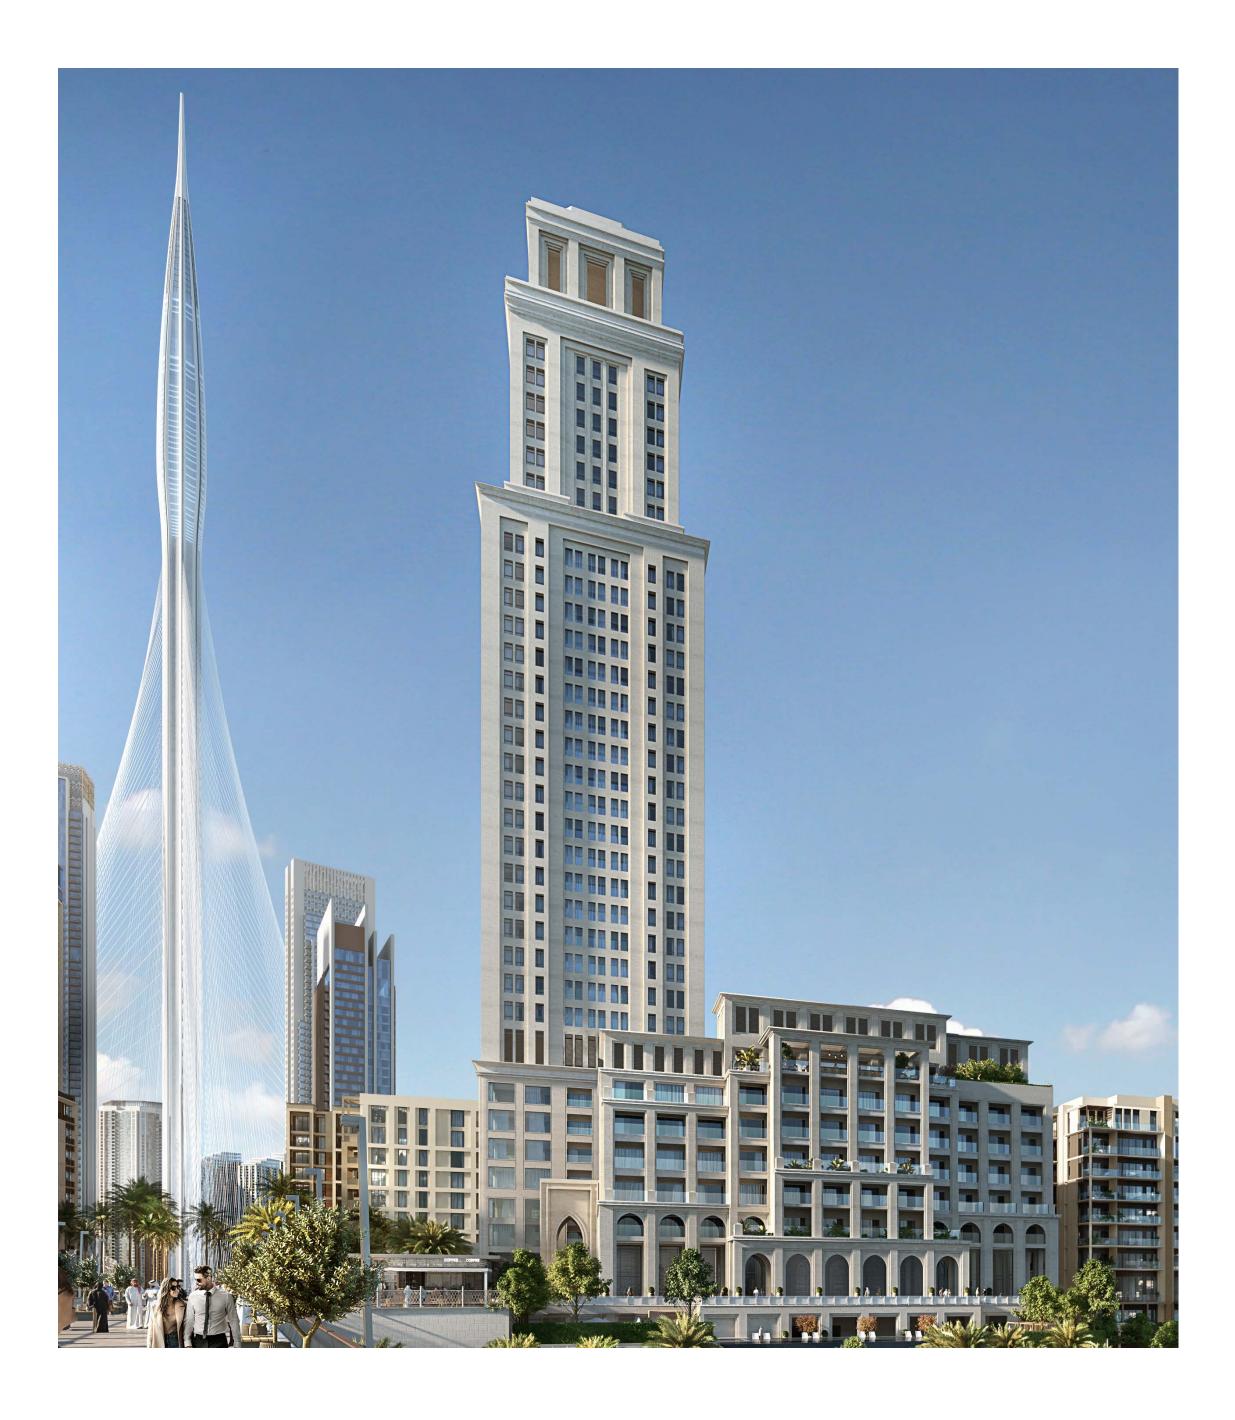

### Dubai Creek Tower

Eclipsing even Burj Khalifa, the world's tallest structure since 2010, the Dubai Creek Tower represents the quintessence of a 21st-century tourist attraction. Only a short walk from your Creek Beach home, it will feature multiple cutting-edge observation decks with 360° views of Dubai Creek Harbour and the metropolis beyond. Millions of tourists will have easy access from Dubai Square to Dubai Creek Tower, and vice-versa.