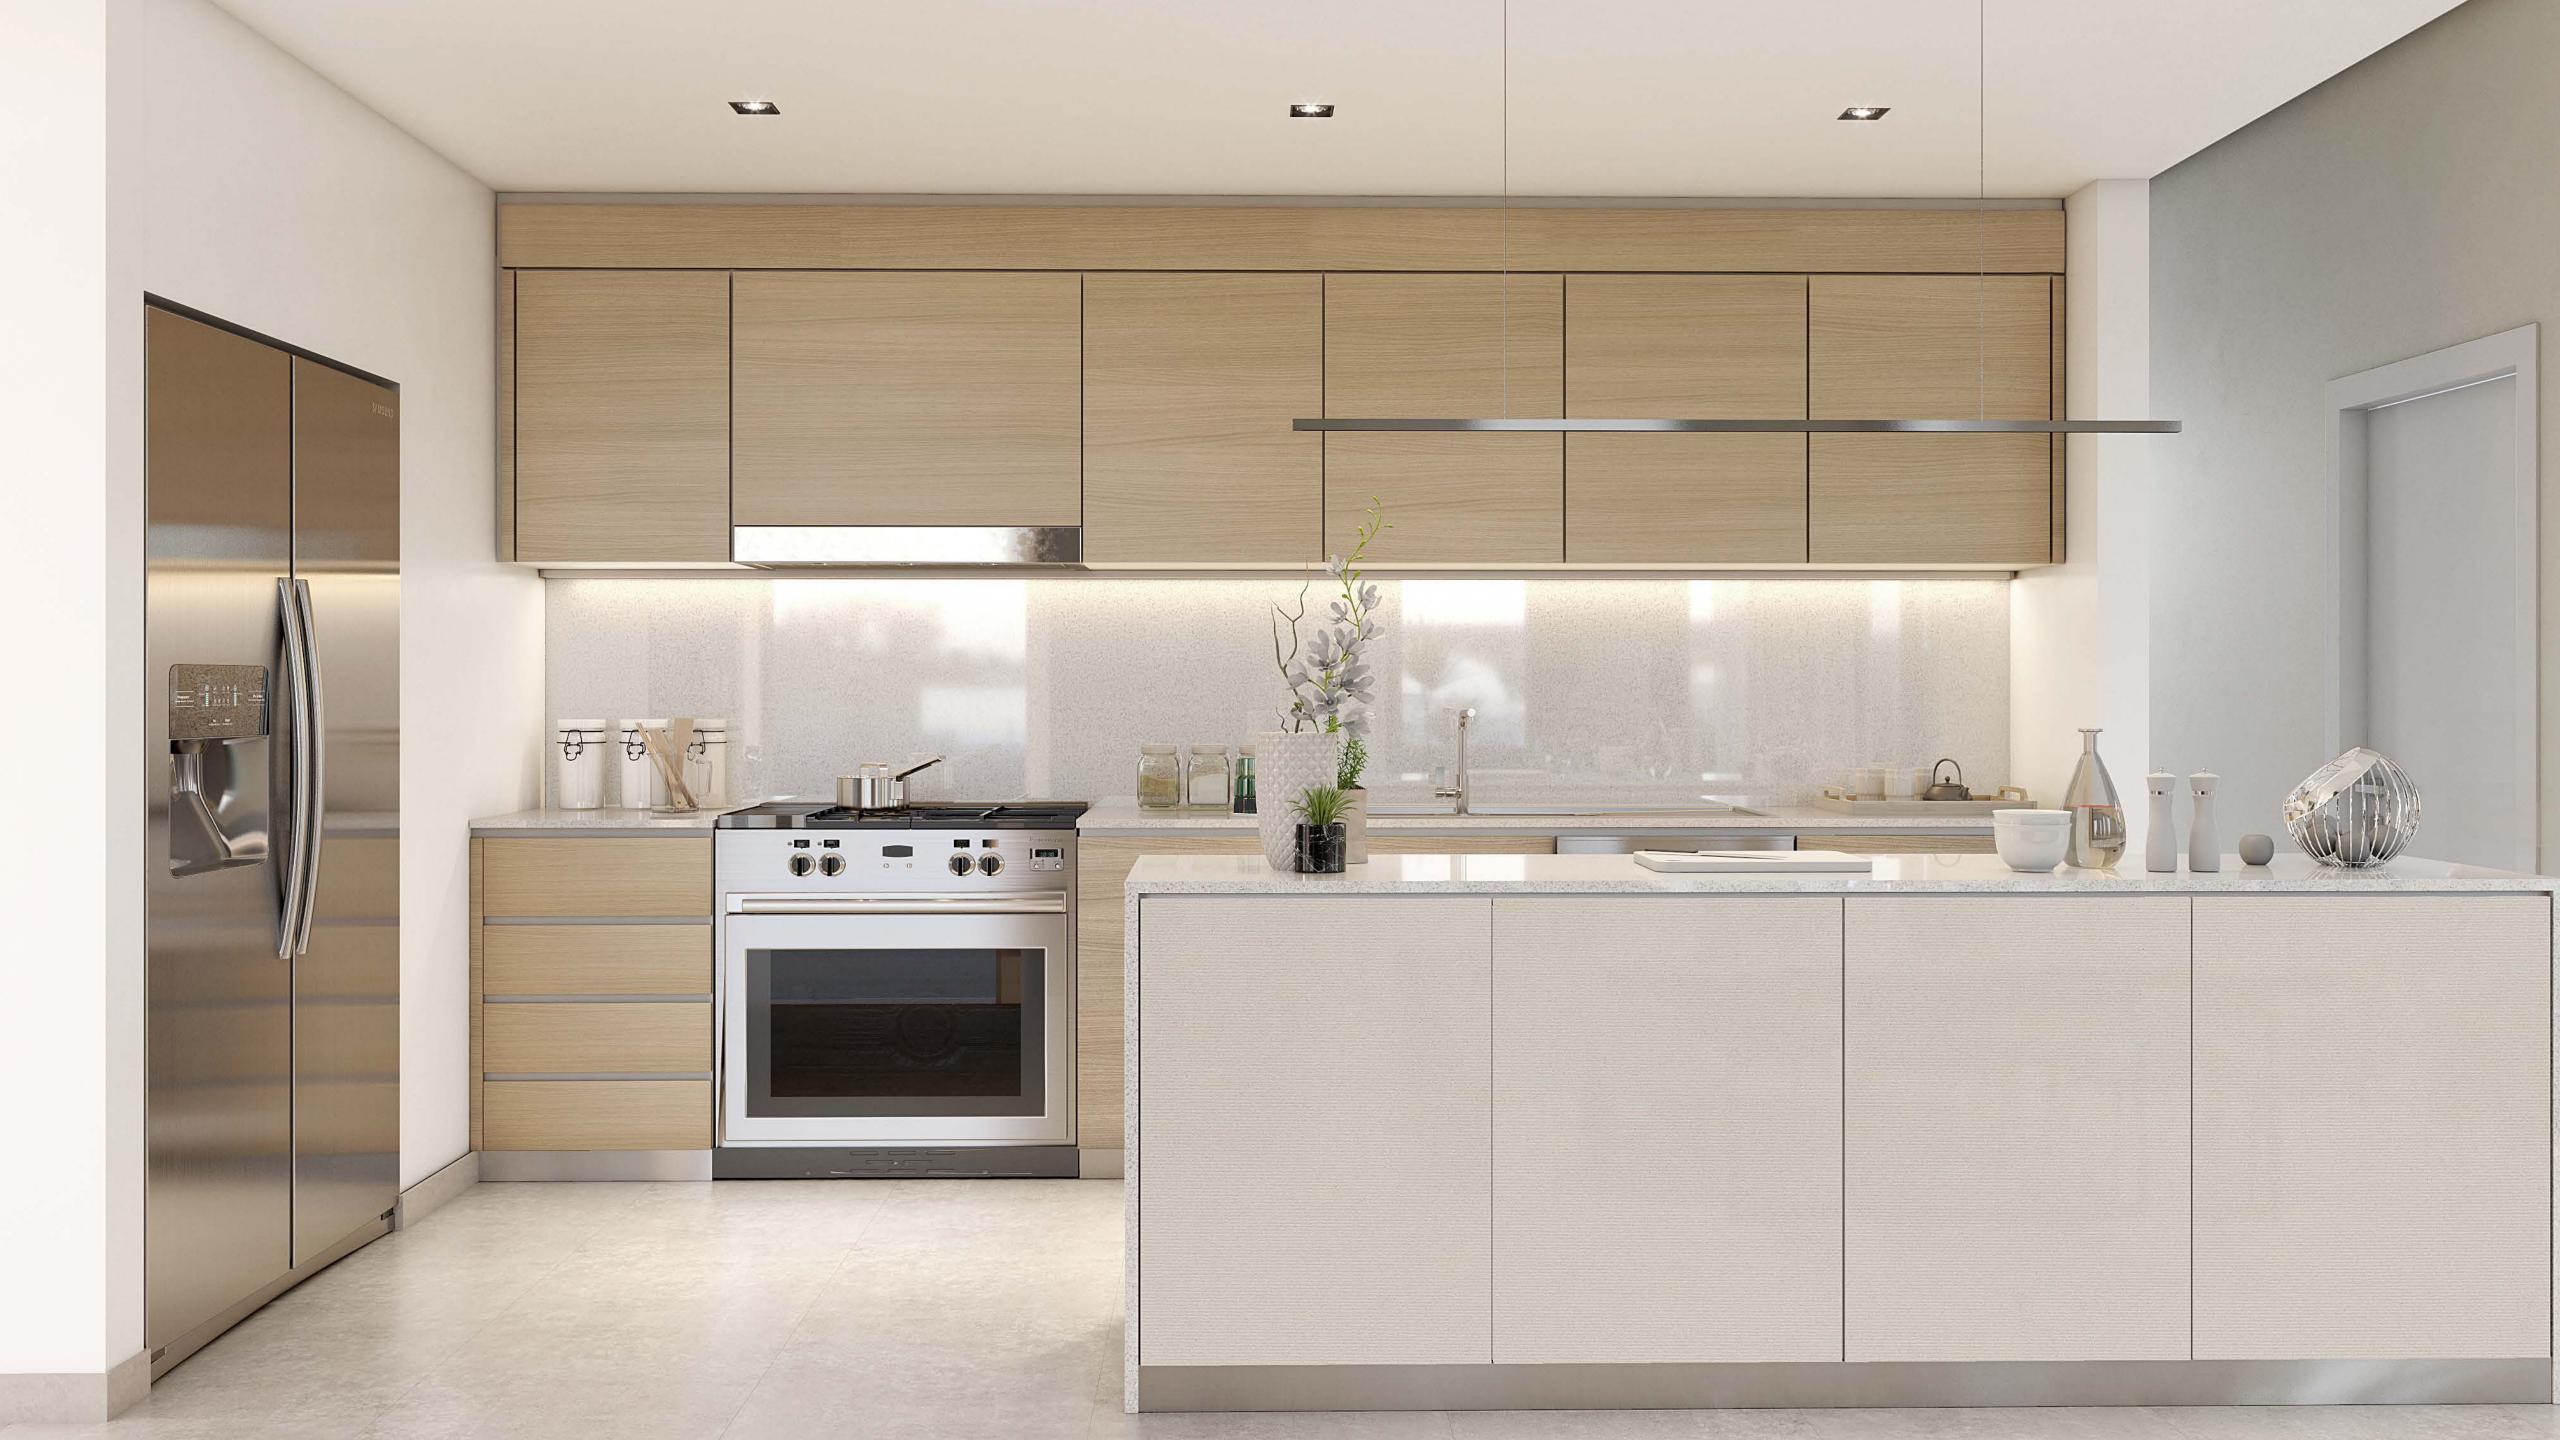

# A Statement in Elegance

Apartments at Breeze offer floor to ceiling windows for a light and airy ambience. Enjoy spaciously designed rooms inspired by traditional Middle Eastern architecture. Beautiful wood panelling is a reflection of the natural scenery with warm tones evoking a sense of comfort and harmony.