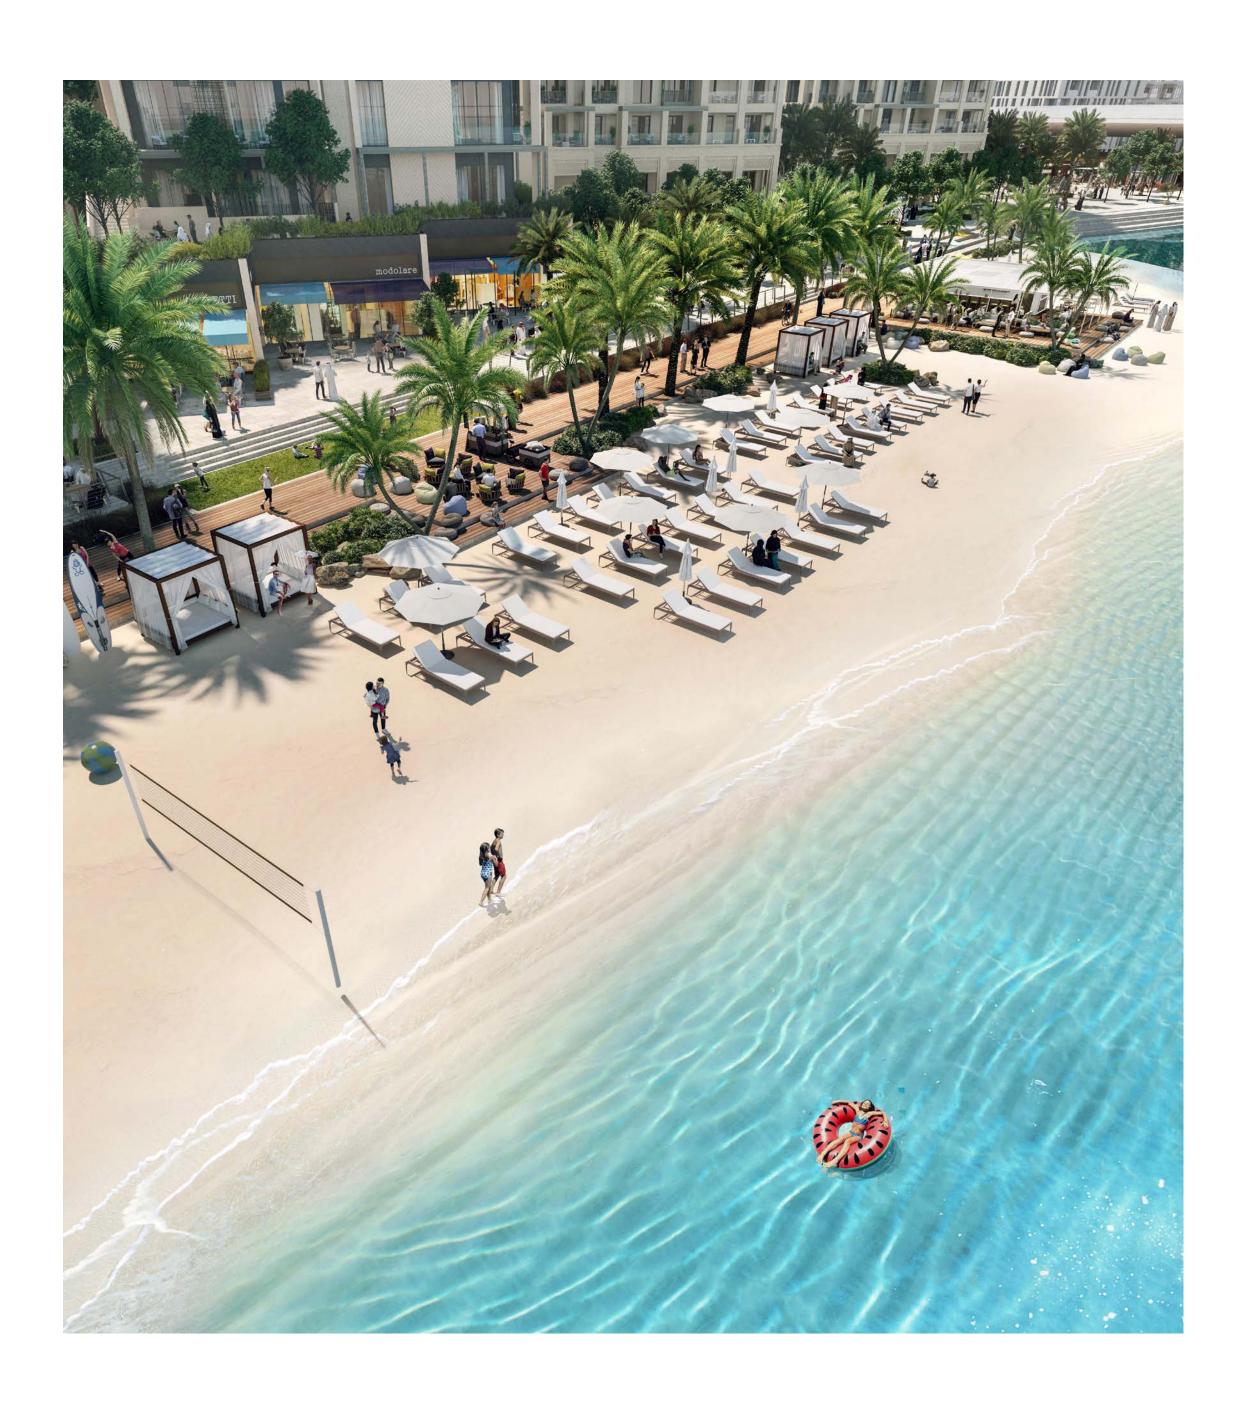

# Where the city meets the beach

Discover the best of both urban and beach experiences in the most coveted locale of Dubai, Dubai Creek Harbour. Stretching along the glimmering canal that runs between the island and mainland, Creek Beach is conceived to afford you the ultimate family-friendly retreat. From 75 metres of pristine white sands to infinity pool to spectacular sunset views, this is paradise reborn.

#### Private Beach Access

Escape to paradise any day of the week. Indulge in the 300-metre long stretch of immaculate beach and take in the magnificent beauty of Dubai Creek, the cradle of Dubai's history.