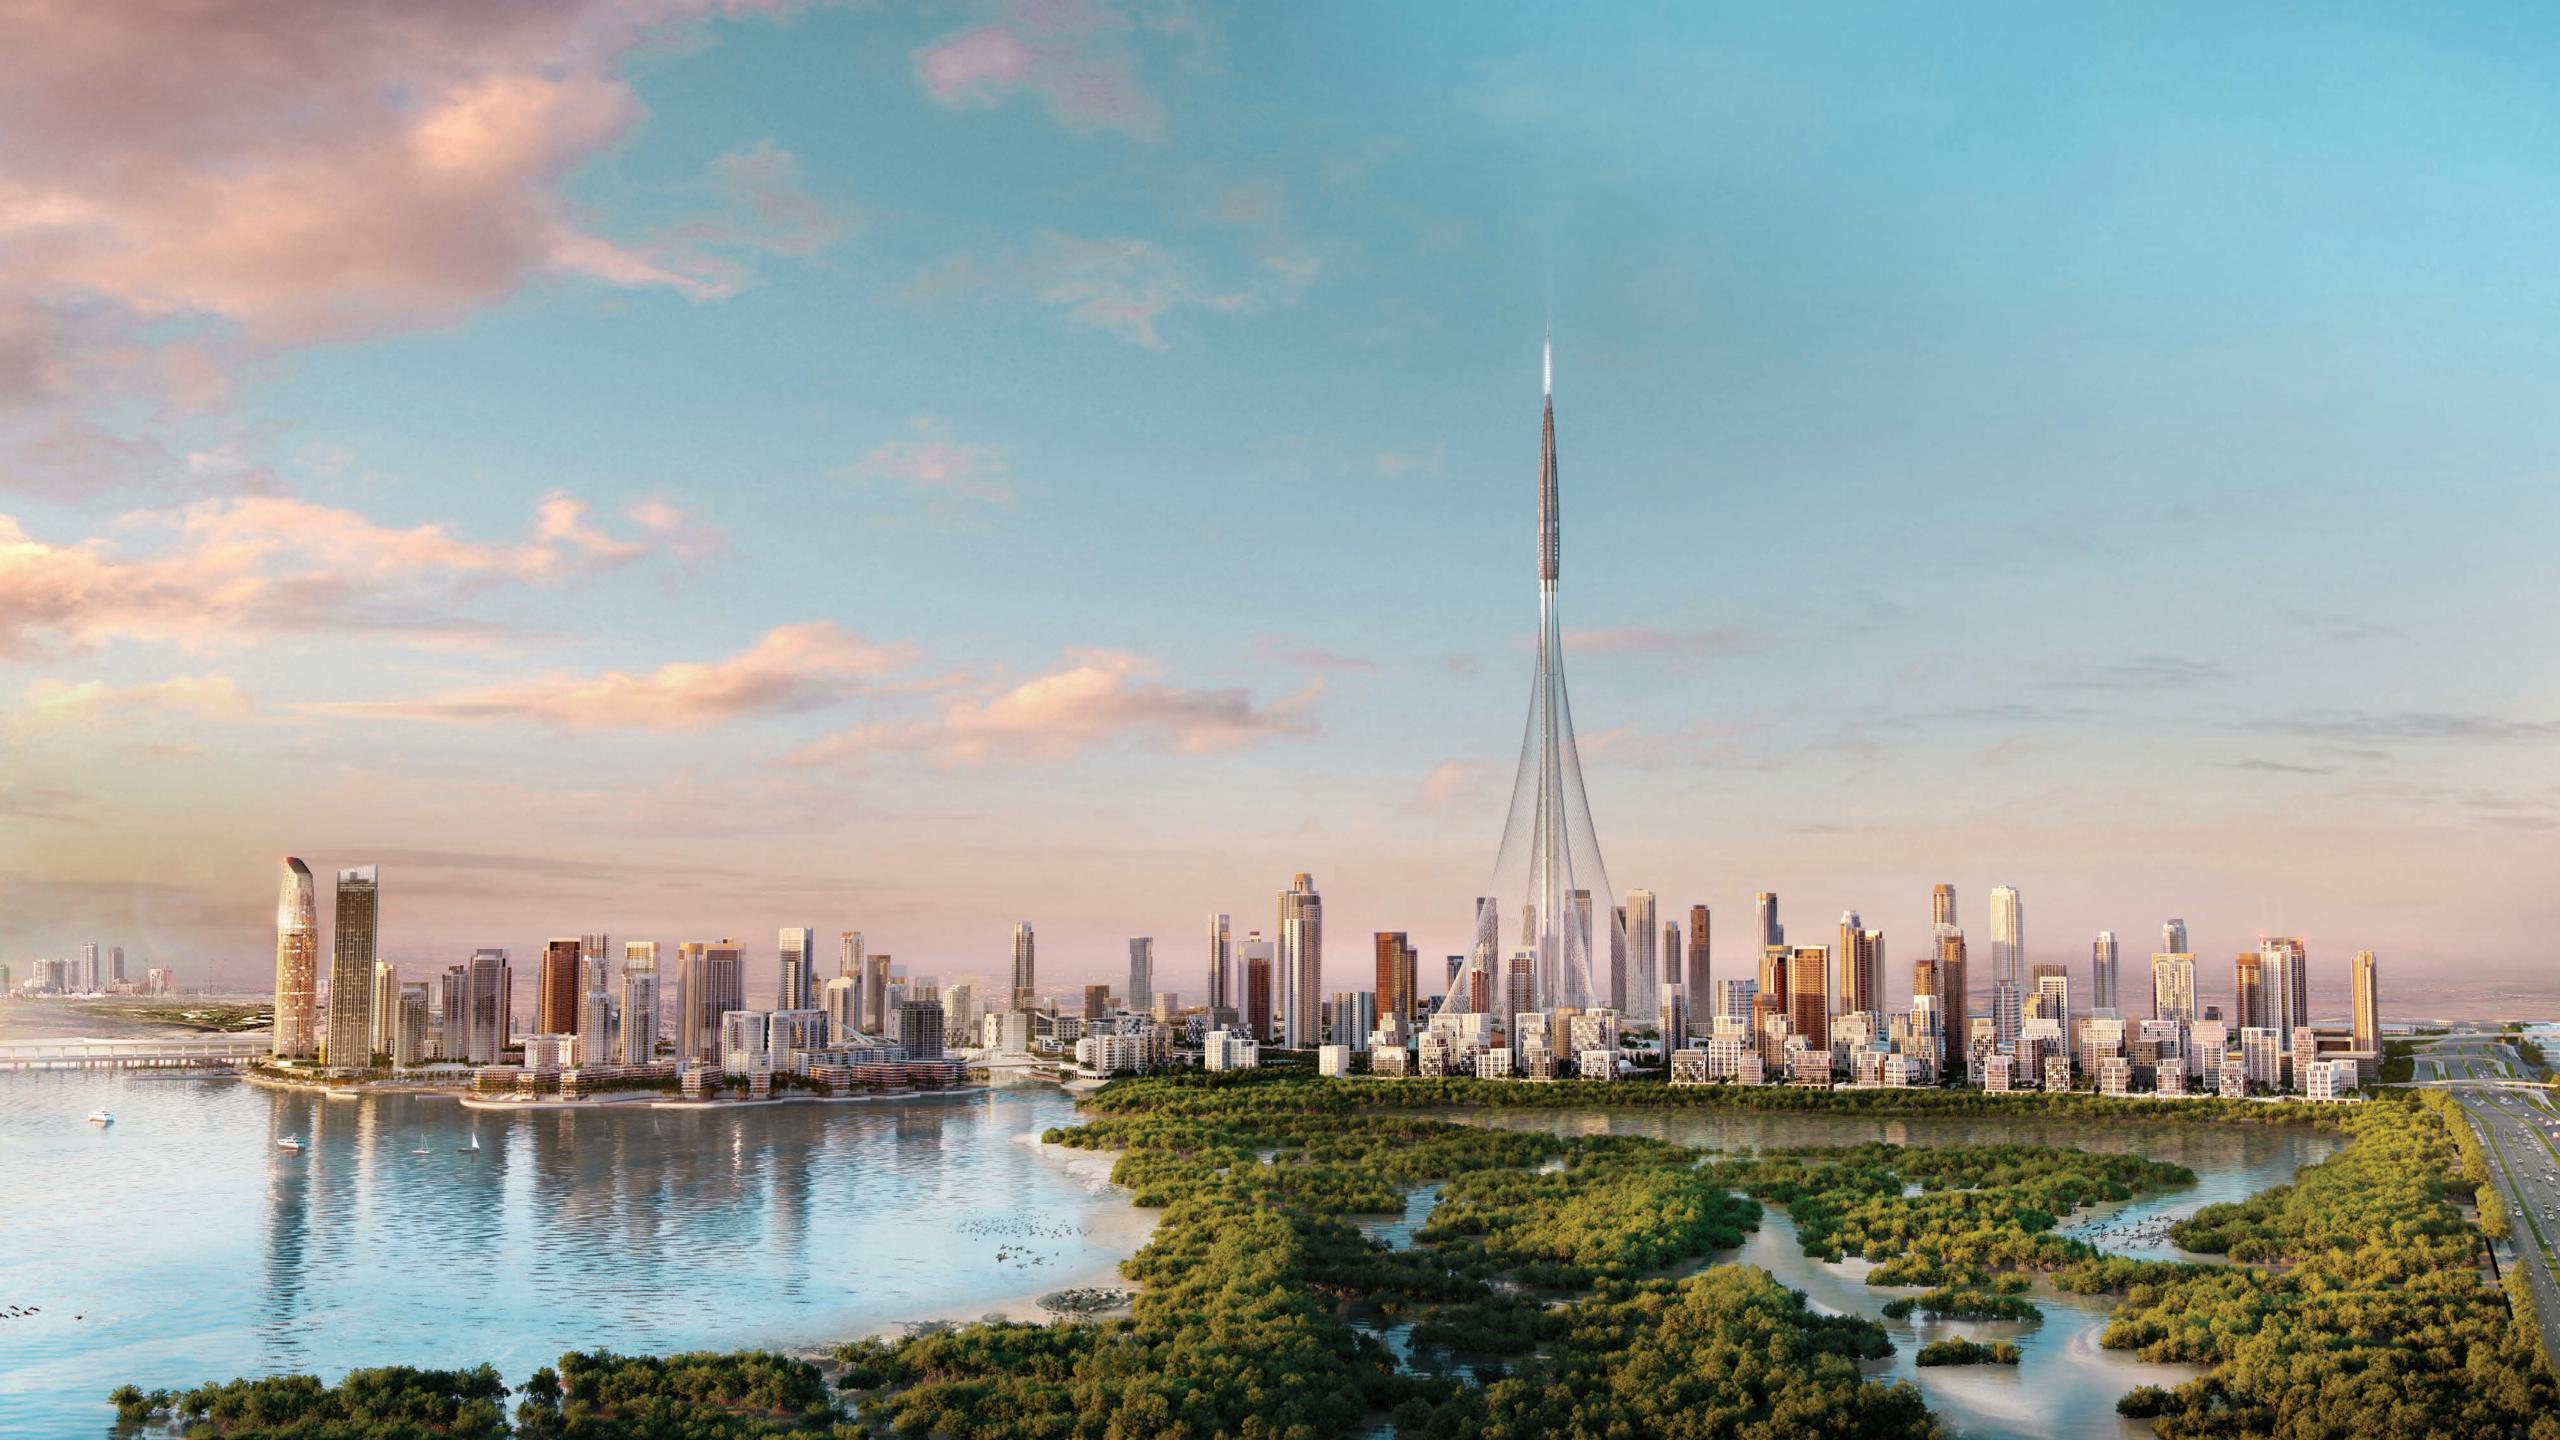

### Dubai Creek Tower

Eclipsing even Burj Khalifa, the world's tallest structure since 2010, the Dubai Creek Tower represents the quintessence of a 21st-century tourist attraction. Only a short walk from your Creek Beach home, it will feature multiple cutting-edge observation decks with 360° views of Dubai Creek Harbour and the metropolis beyond. Millions of tourists will have easy access from Dubai Square to Dubai Creek Tower, and vice-versa.