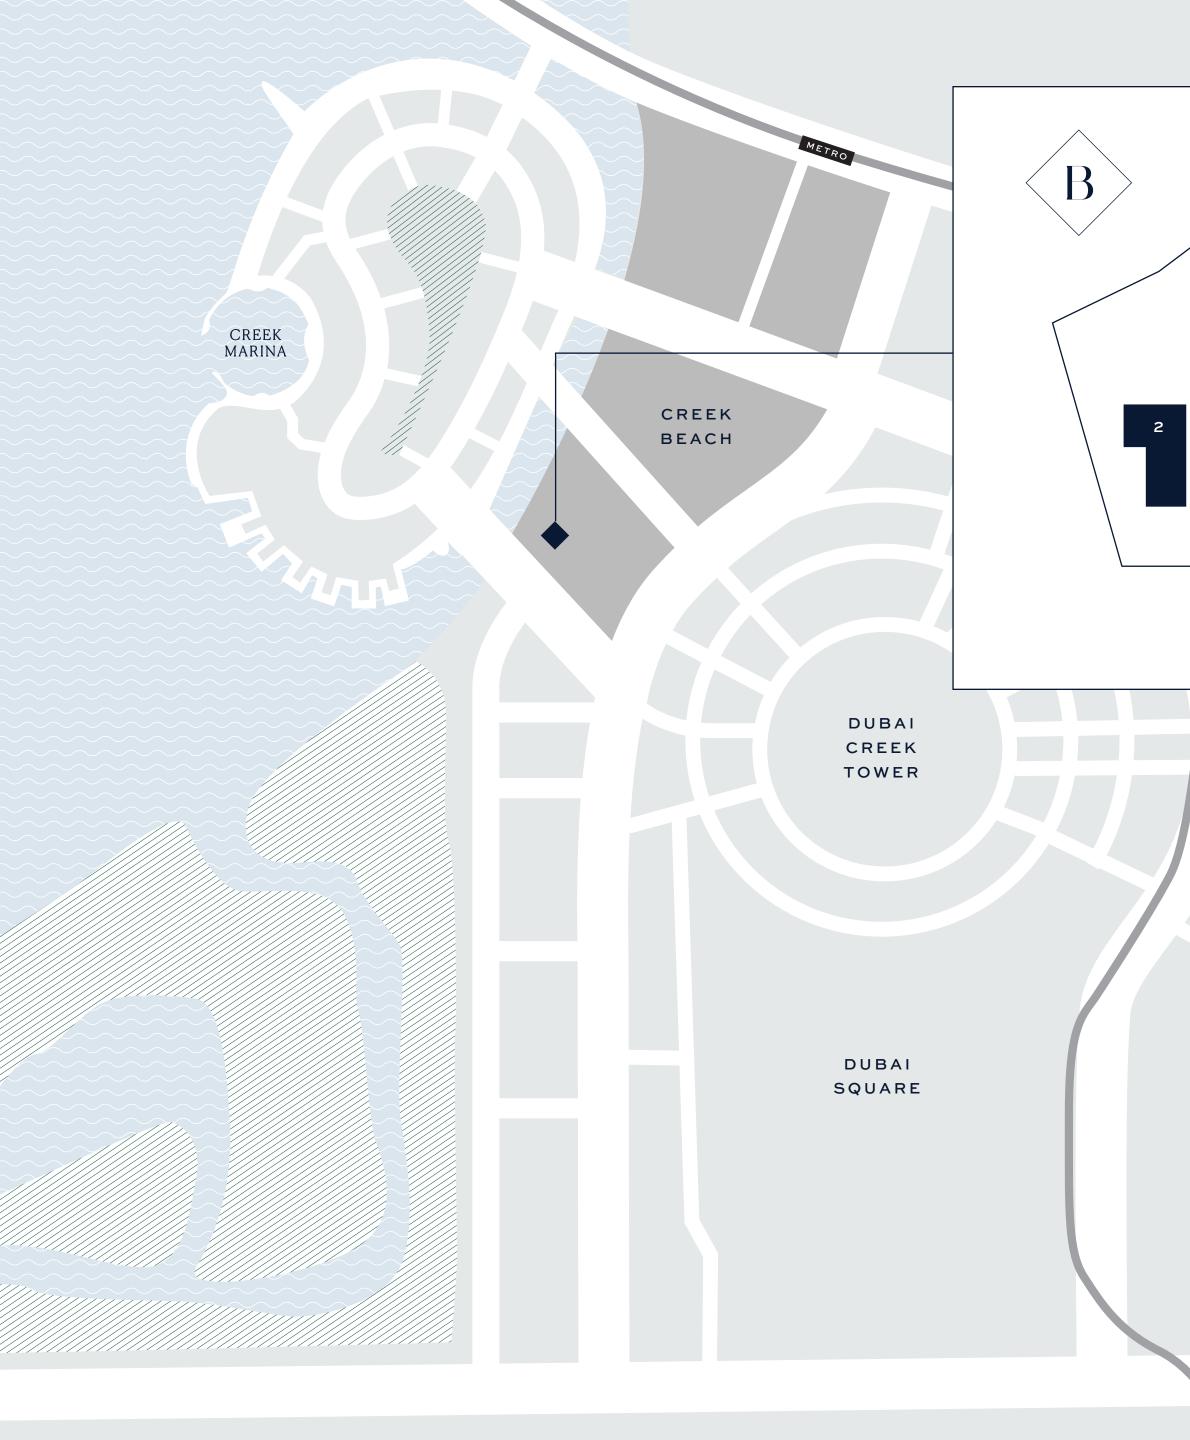

### Ideal Location

Designed to nourish the soul, the Creek Beach district is a pedestrian-friendly sanctuary nestled between Creek Island Dubai and Dubai Creek Tower. Enjoy life in this prominent location that seamlessly blends the best waterfront experience with mainland convenience and connectivity.

### Creek Marina

Discover a unique waterfront spectacle that is brimming with leisure, shopping and dining experiences Take a stroll on the promenade buzzing with cosmopolitan life on beautifully landscaped sidewalks. Take in the spectacular views of Downtown Dubai and the aquatic wonderland all around you.

#### Dedicated Metro Station

With its very own metro station, the Creek Beach will bring you a new level of convenience and comfort. Imagine living close to water and nature in remarkable surroundings, yet still be able to reach Downtown Dubai or Dubai International Airport within just a few minutes.

### Dubai Creek Tower

Eclipsing even Burj Khalifa, the world's tallest structure since 2010, the Dubai Creek Tower represents the quintessence of a 21st-century tourist attraction. Only a short walk from your Creek Beach home, it will feature multiple cutting-edge observation decks with 360° views of Dubai Creek Harbour and the metropolis beyond. Millions of tourists will have easy access from Dubai Square to Dubai Creek Tower, and vice-versa.