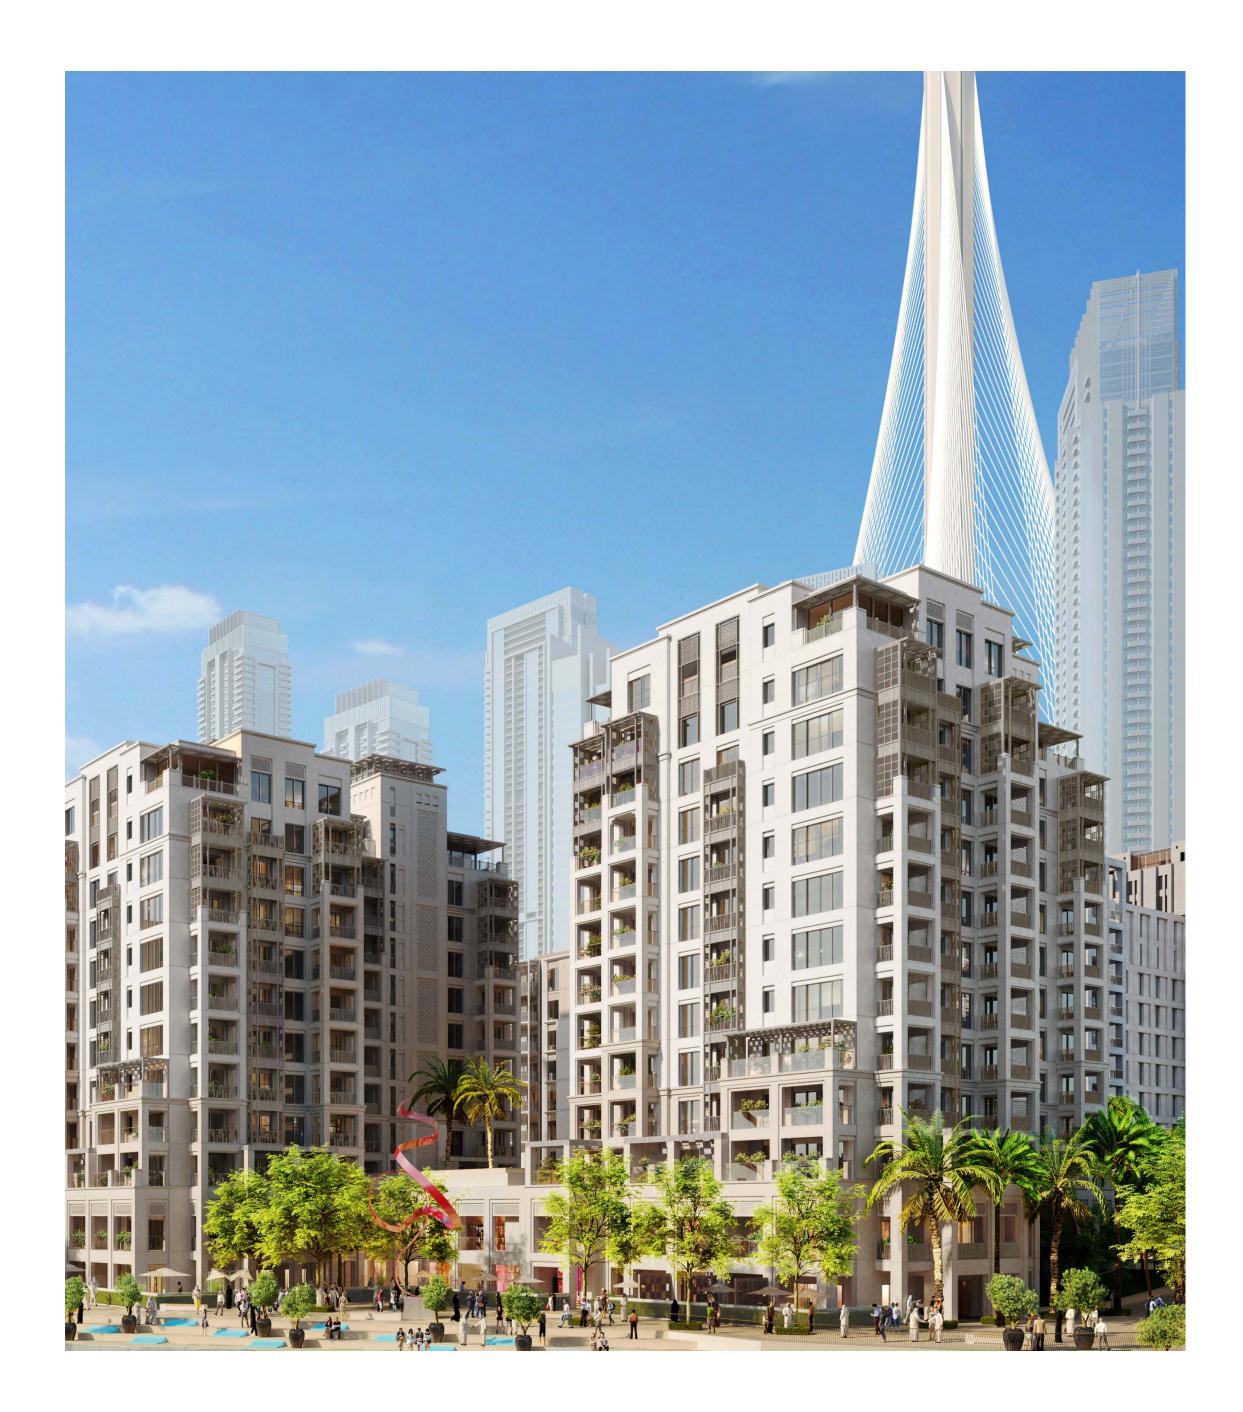

### The World of Tomorrow

Dubai Creek Harbour is at the heart of our bold new vision for Dubai. The six-square-kilometre waterfront destination (three times the size of Downtown Dubai) is destined to push the frontiers in design, architecture and quality of life. In the heart of it is Dubai Creek Tower, a new beacon for the global audiences.

### Dubai Creek Tower

Eclipsing even Burj Khalifa, the world's tallest structure since 2010, the Dubai Creek Tower represents the quintessence of a 21st-century tourist attraction. Only a short walk from your Creek Beach home, it will feature multiple cutting-edge observation decks with 360° views of Dubai Creek Harbour and the metropolis beyond. Millions of tourists will have easy access from Dubai Square to Dubai Creek Tower, and vice-versa.